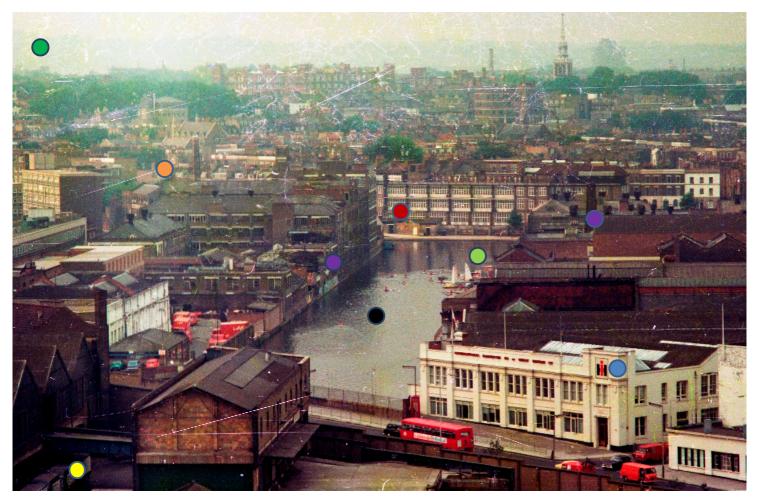

Photo: Bernard James

## Canal Photo Quiz

| What is this part of the canal called?                                                                                   | Was this taken in 1960s, 1970s or 1980s?                                                      |
|--------------------------------------------------------------------------------------------------------------------------|-----------------------------------------------------------------------------------------------|
| • Why is this space sunken?                                                                                              | Which Company dominated both sides<br>of the Basin?                                           |
| What did this factory's product have in common with pulling barges?                                                      | City Road Lock buildings – what were these used for?                                          |
| •<br>This chimney and building was Diespeker<br>terrazzo and mosaic makers. What was<br>delivered to them by canal boat? | The Council Depot between these two<br>buildings was also the base for which<br>organisation? |